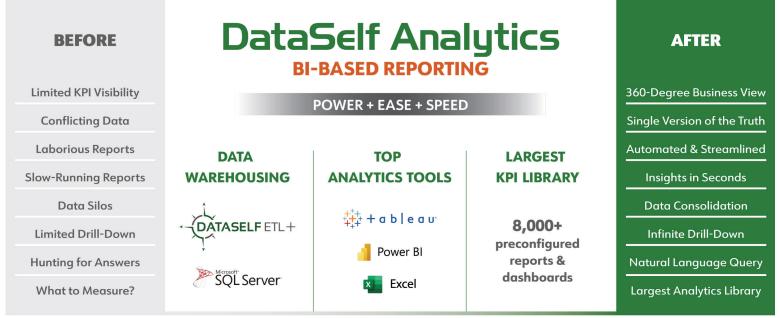

#### Too much data, too little insight?

DataSelf uses a unique combination of data optimization, BI tools, and a **library of analytics for superior business insight**.

A 'single version of the truth' enables management and executives to make the **most informed business decisions**.

#### **POWER** via Auto-Configuration & Data Optimization

The core component is **DataSelf ETL+**, the most advanced data optimization and data warehousing technology on the market. It simplifies and expedites the report design and production process for Acumatica and all your business apps – individually and blended.

### **EASE-OF-USE** via Top Analytical Tools

DataSelf works with the top BI Technologies: **Tableau, Microsoft Power BI, and Microsoft Excel** to enable infinite drill-down and slice-and-dice.

Additionally, DataSelf includes a natural language query interface ('NLQ') – a Google-like search that lets users specify selection criteria using plain English.

## **SPEED** via Library of Analytics for Acumatica

DataSelf includes the **largest library of analytical reports, dashboards, and KPIs** in the BI market.

From year-over-year sales variances and predicting potential inventory shortages, to forecasting future cash-flow; **reports run in less than 10 seconds** making it easier and faster to get to the bottom line.