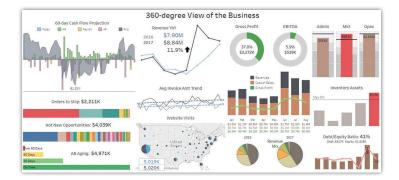

## **SPEED** via Library of Analytics for Acumatica

DataSelf includes the **largest library of analytical reports, dashboards, and KPIs** in the BI market.

From year-over-year sales variances and predicting potential inventory shortages, to forecasting future cash-flow; **reports run in less than 10 seconds** making it easier and faster to get to the bottom line.