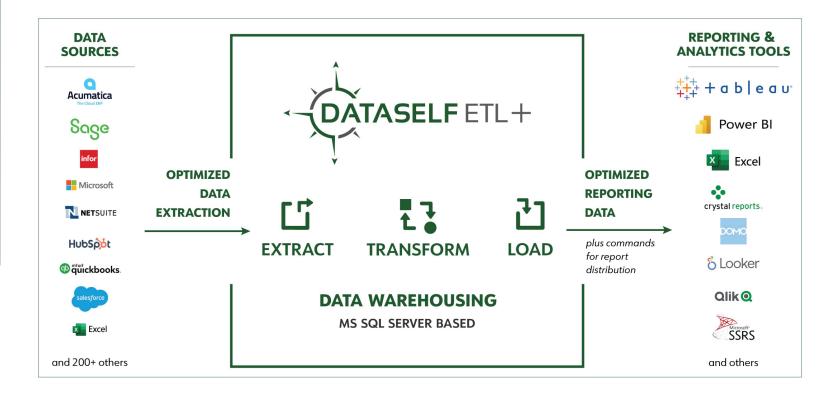

# DataSelf ETL+ Data Warehouse

## Optimize and store data for improved reporting and analysis

ETL+ gathers data from all databases including ERP, CRM, payroll and others. It then creates a central repository (data warehouse) where both current and historical data can be housed, accessed, and reported on.

ETL+ and Data Warehousing affordably priced for companies of all sizes.