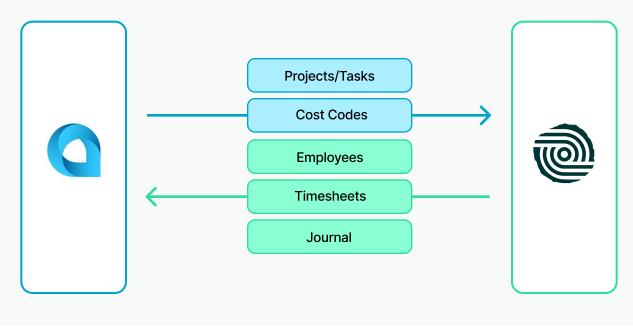

# **Seamless Integration**

# What happens when a leading AI-powered Construction Workforce Management solution integrates with the world's best cloud ERP platform?

## The Ultimate "Better Together" Solution for Your Construction Business